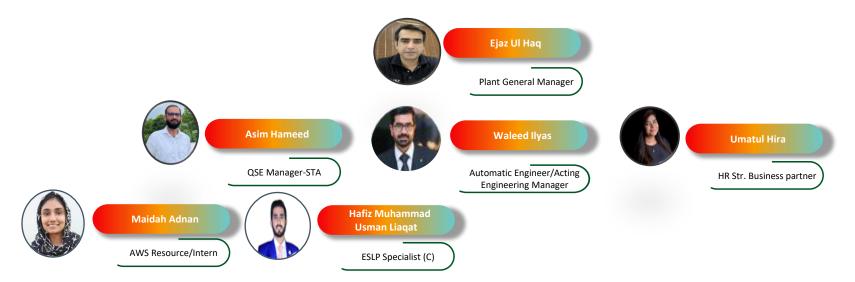

## **CPS Pakistan Water Management Team**

QSE Manager is responsible/accountable for the compliance of Water and Wastewater related Legal Requirements.

AWS Resource is hired to coordinate and execute the certification project.